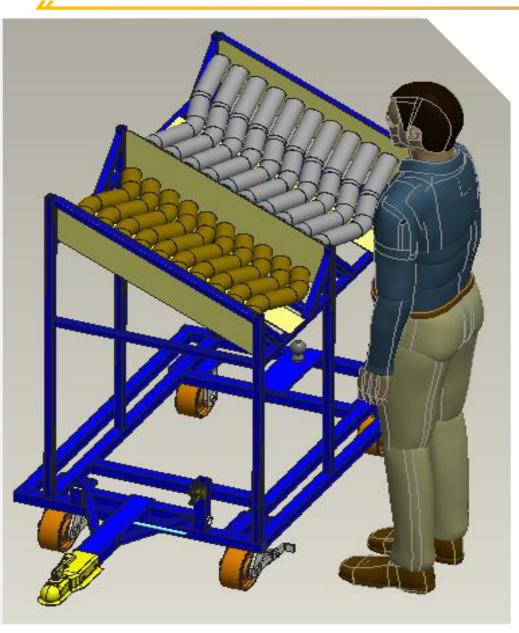

## Kitting Cart Design

## Scope

- Designing of special purpose kitting cart to move transport part within the facility and feed part to assembly lines.
- Raw part will unload from dock and transported to assembly line using forklift. Local material movement will be done manually & Cart will deliver material to stations

## **Software Used**

- Ergonomically cart design improve operator efficiency
- Lean structure design to reduce NVA time
- Less material usage with optimized design, reducing floor space
- Kit cart design have PTFE coverings, indulging safe loading & transporting for parts
- Provision for Tugger & castor wheel improves material flow process & reduce transporting time