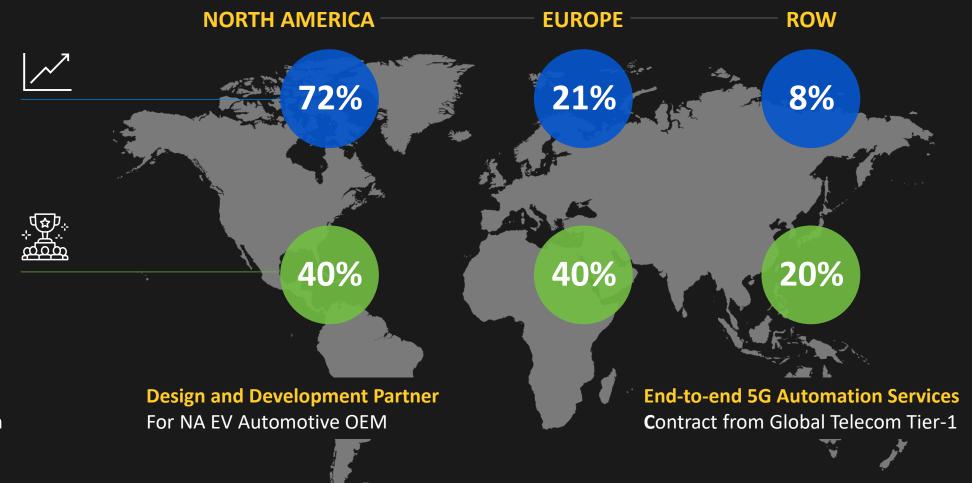

## **GROWTH IN LAST 4 QUARTERS...**

# ...LARGE, MULTI-YEAR ENGAGEMENTS...

**19**New Logos

**\$100Mn** Contract from Global Oil and Gas Firm

\*Last 4 Quarters – 5M+ Deals