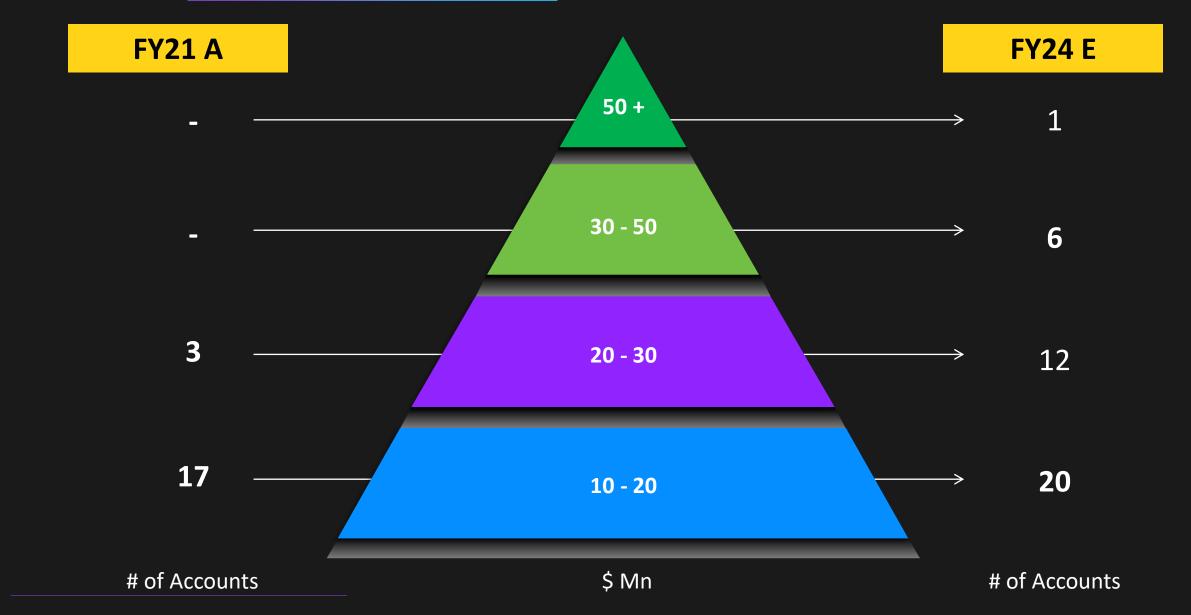

## **GROWTH IN LAST 4 QUARTERS...**

# ...LARGE, MULTI-YEAR ENGAGEMENTS...

**19**New Logos

**\$100Mn** Contract from Global Oil and Gas Firm

\*Last 4 Quarters – 5M+ Deals