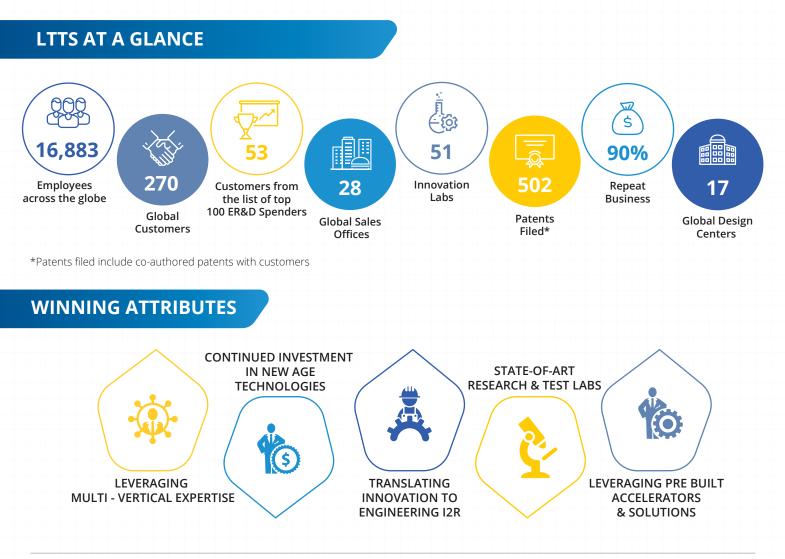

# **COMPANY OVERVIEW**

L&T Technology Services Limited (LTTS) is a global leader in Engineering and R&D (ER&D) services. With 502 patents filed for 53 of the Global Top 100 ER&D spenders, LTTS lives and breathes engineering. Our innovations speak for themselves – World's 1<sup>st</sup> Autonomous Welding Robot, Solar 'Connectivity' Drone, and the Smartest Office Campus in the World, to name a few.

LTTS' expertise in engineering design, product development, smart manufacturing, and digitalization touches every area of our lives - from the moment we wake up to when we go to bed. With 51 Innovation and R&D design centers globally, we specialize in disruptive technology spaces such as 5G, Artificial Intelligence, Collaborative Robots, Digital Factory, and Autonomous Transport.

LTTS is a publicly listed subsidiary of Larsen & Toubro Limited, the \$20 billion Indian conglomerate operating in over 30 countries.