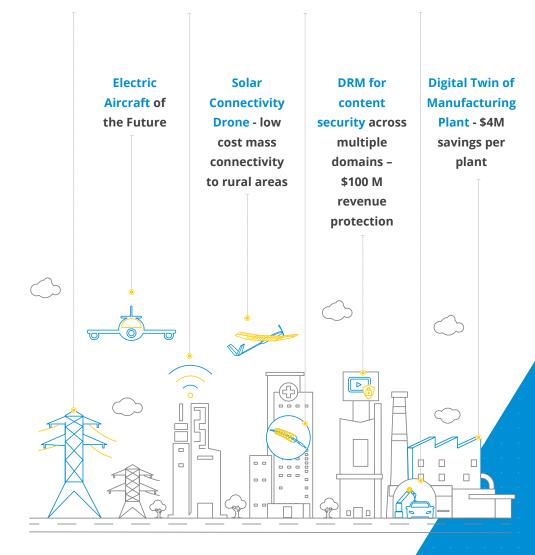

### **HELPS US ENGINEER PARADIGM SHIFTS**

World's 1<sup>st</sup>
Commercial
Mesh Network
for Grids

Architecting the Smartest Campus in the world World's 1st 40 atm rated Angioplasty Device

World's 1st
Autonomous
Welding
Robot

### **SPEED & INNOVATION**

525 Patents & Counting

Commercial Mesh Network

# GRID TIED SOLAR INVERTER

Solar Industry Award

### **SUCCESS STORIES**

- ◆ World's 1<sup>st</sup> Solar Connectivity Drone
- Image Processing SoC5 Million Gates, 40+ Image Processing Algorithms
- Chips with 3D Imaging Capability for Home Automation
- Touchless Interactions
   Advanced Sensing Using Miniature Radar to Detect
   Touchless Gesture Interactions
- Ruggedized SBCs
   Industrial Grade Operation from -40C to +85C