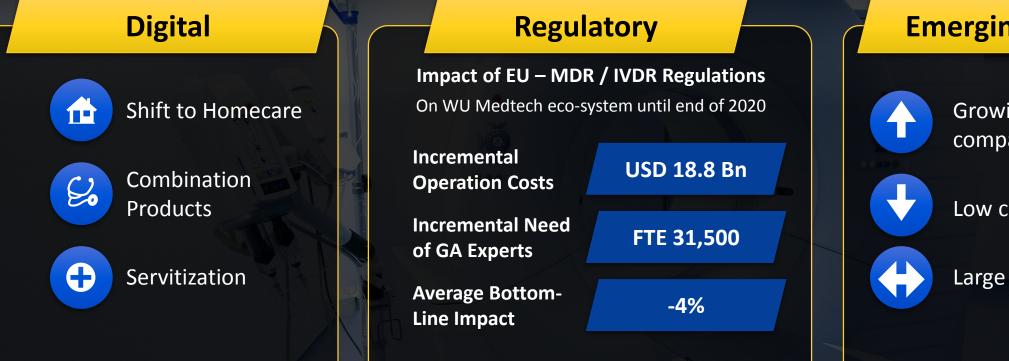

# Trends impacting the Medtech industry...

#### **Our Strength**

- Digital Assets: AIKno, UBIQWeise
- Sensors, Connectivity, Cloud, Mobility, Analytics, UI/UX
- Across other Verticals

#### **Our Strength**

- Well Versed with Regulations and Compliance – US FDA, EU MDD
- Knowledge of Product Launch, Remediation, Risk Management

### **Emerging Market**

Growing at ~9%, 2x compared to ROW

Low cost competition

#### **Our Strength**

- Experience in frugal engineering
- Knowledge of the Healthcare ecosystem