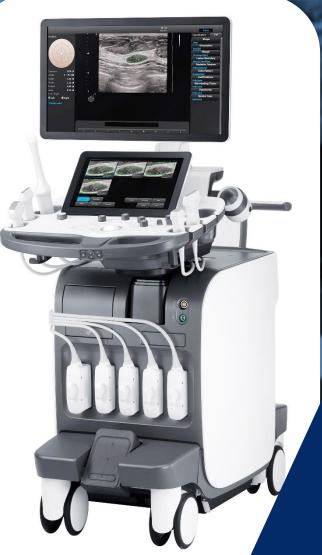

## **New Product Dev**

**Ultrasound Scanner** 

#### BENEFITS

- Development in 2 yrs from start to finish
- Challenges related to product launch delays mitigated
- Development at a much reduced cost

undir undir Vascul

Special C

### INNOVATION

- Ultrasound Image and ECG waveforms displayed on a single screen
- A magic button in the user interface screen to restore the Image Settings in real time
- Scalable design to accommodate 64 and 128 channel beamformer

#### **DOMAIN EXPERTISE**

- Imaging, DICOM, PACS and EMR
- Algorithms for calculating heartrate, expected date of child delivery, kidney stone size
- Image acquisition, processing and rendering solutions